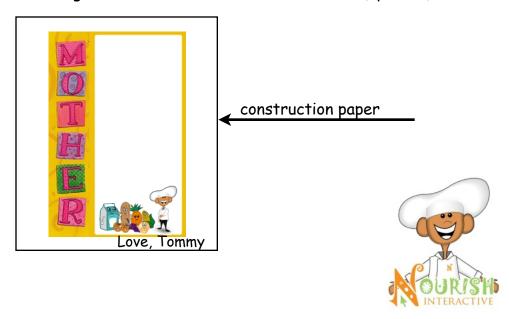

## Instructions:

- •Print the sheet with the colored certificate.
- •Draw a picture inside the box for your mother
- ·Color and decorate
- ·Cut out the card on the dotted lines
- •Select your favorite color construction paper (8x11)
- •Paste the certificate onto the construction paper, center it in the middle
- ·Write in your name on the line on the bottom of the construction paper
- •Decorate the construction paper around certificate with colors and even glitter! (optional)

Write a special message on the reverse side or on the front (optional)