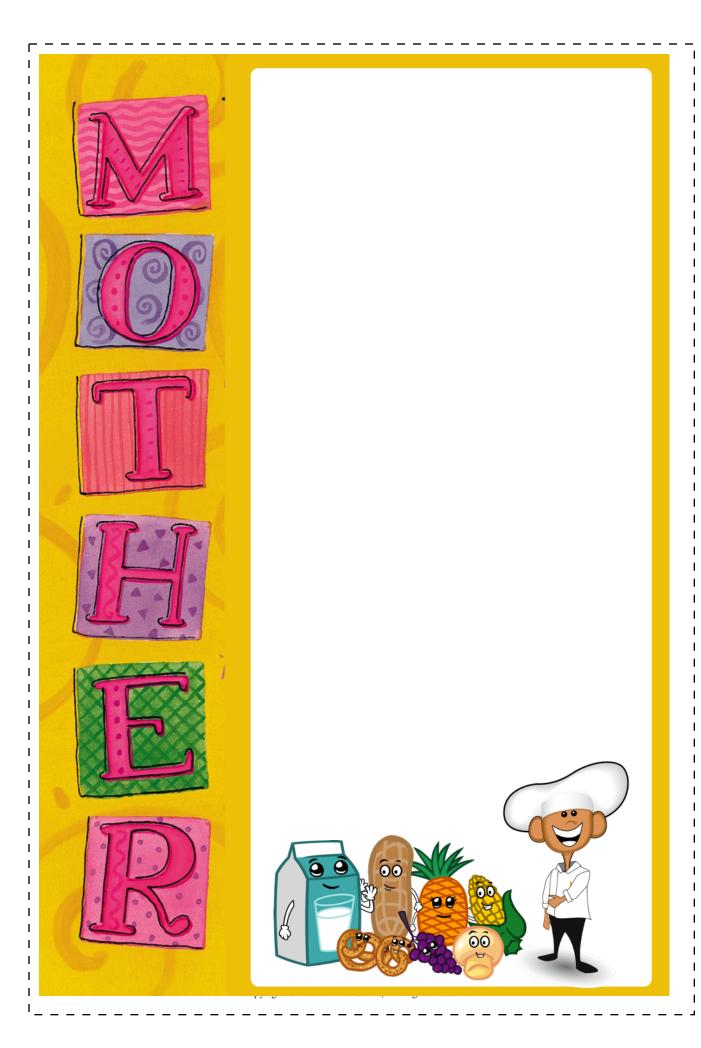

## Instructions:

- •Print the sheet with the colored certificate.
- •Draw a picture inside the box for your mother
- ·Color and decorate
- ·Cut out the card on the dotted lines
- •Select your favorite color construction paper (8x11)
- •Paste the certificate onto the construction paper, center it in the middle
- ·Write in your name on the line on the bottom of the construction paper
- •Decorate the construction paper around certificate with colors and even glitter! (optional)

Write a special message on the reverse side or on the front (optional)